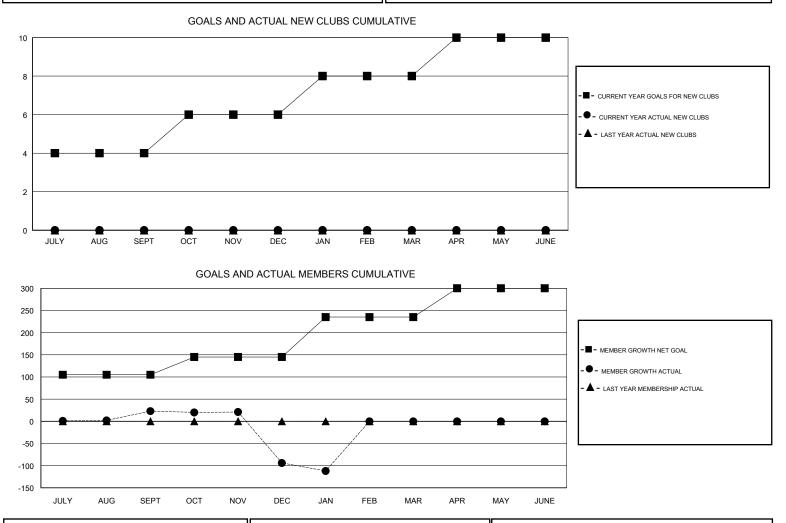

## VENKATA S RAJU DANTULURI GMT:

| GMT: VENKATA S RAJU DANTULURI |               |           |               | INDIA                            | GMT CA                    |                         |                                                    |  |
|-------------------------------|---------------|-----------|---------------|----------------------------------|---------------------------|-------------------------|----------------------------------------------------|--|
|                               | Club          | s         |               | Members<br>RESULTS FOR 2018-2019 |                           |                         |                                                    |  |
|                               | RESULTS FOR   | 2018-2019 |               |                                  |                           |                         |                                                    |  |
| QUARTER                       | NEW CLUB GOAL | NEW CLUBS | DROPPED CLUBS | QUARTER                          | MEMBER GROWTH NET<br>GOAL | MEMBER GROWTH<br>ACTUAL | DROPPED<br>MEMBERS ACTUAL<br>(including transfers) |  |
| JULY/AUG/SEPT                 | 4             | 0         | 0             | JULY/AUG/SEPT                    | 105                       | 42                      | 15                                                 |  |
| OCT/NOV/DEC                   | 2             | 0         | 4             | OCT/NOV/DEC                      | 40                        | 30                      | 144                                                |  |
| JAN/FEB/MAR                   | 2             | 0         | 1             | JAN/FEB/MAR                      | 90                        | 17                      | 35                                                 |  |
| APR/MAY/JUNE                  | 2             | 0         | 0             | APR/MAY/JUNE                     | 65                        | 0                       | 0                                                  |  |